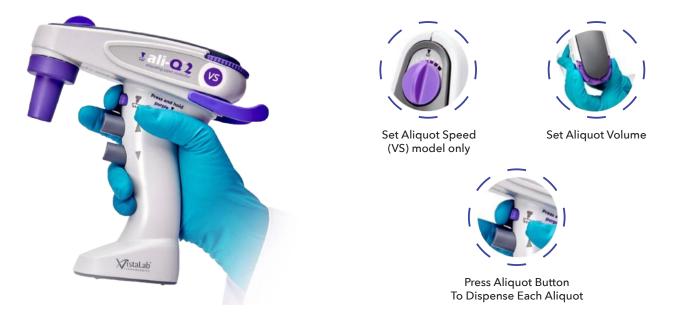

## You asked and we listened! The ali-Q<sup>™</sup>2 offers more versatility with features to make your work even easier.

## NEW FEATURES OF THE ALI-Q<sup>™</sup> 2 SERIES:

- Speed dial for adjustable aliquoting speed (VS model only)
- On-board calibration software
- Removable kickstand
- Lighter weight

| Cat # | Model                                              | Volume Range | Speed Control<br>(Dial) | Speed/Force                     | On-board<br>Calibration | Removable<br>Kickstand |
|-------|----------------------------------------------------|--------------|-------------------------|---------------------------------|-------------------------|------------------------|
|       | ali-Q <sup>™</sup> 2                               | 0.5 - 5.0 mL | No                      | High (fixed)                    | Yes                     | Yes                    |
|       | ali-Q <sup>™</sup> 2 LS, Low aliquoting speed      | 0.3 - 3.0 mL | No                      | Low (fixed)                     | Yes                     | Yes                    |
|       | ali-Q <sup>™</sup> 2 VS, Variable aliquoting speed | 0.5 - 5.0 mL | Yes                     | Custom adjustable<br>(7 speeds) | Yes                     | Yes                    |